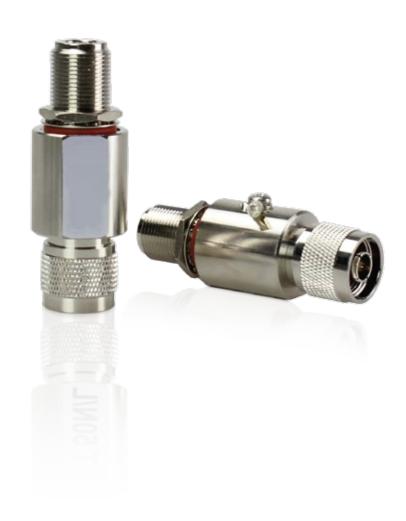

## **DATASHEET**N DISCHARGE TUBE SURGE ARRESTER

MODEL: WL-ANTNSP-046

## **SPECIFICATION**

| Electrical Specifications |                       |
|---------------------------|-----------------------|
| Impendance                | 50                    |
| Contact resistance        | ≤0.4 inner conductor  |
|                           | ≤0.2 outer conductor  |
| Insulation Resistance     | ≥1x104                |
| AC(V min) Pressure        | 4000V 1" No breakdown |
|                           | arcing phenomenon     |
| Frequency Range           | DC~2500 MHz           |
| V.S.W.R                   | ≤1.20 MHz             |
| Insertion Loss            | ≤0.2 W                |
| Rated Power               | 200W                  |
| Initial discharge voltage | 230V                  |
| P